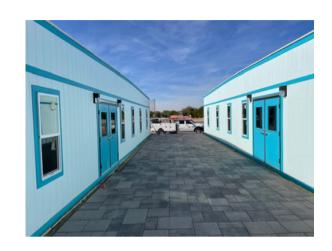

## SOLUTIONS

Sunbelt built 6 turquoise 24x60's which were delivered to the Crystal Lagoon's Island Resort in Arizona. Each unit serves a unique purpose: Development, Hospitality, Attractions, Preview Center, Construction, and Operations. The resort and park is planned to open before the 2023 Super Bowl, which will be located at State Farm Stadium - across the street from the resort.