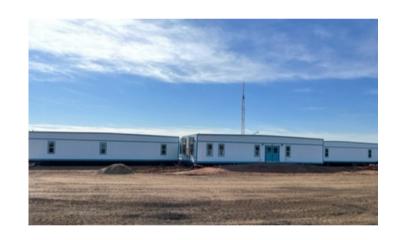

## SOLUTIONS

Sunbelt built 6 turquoise 24x60's which were delivered to the Crystal Lagoon's Island Resort in Arizona. Each unit serves a unique purpose: Development, Hospitality, Attractions, Preview Center, Construction, and Operations. The resort and park is planned to open before the 2023 Super Bowl, which will be located at State Farm Stadium - across the street from the resort.