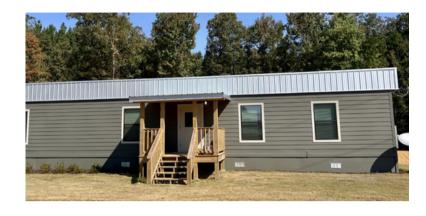

## AT A GLANCE

Project Location: Trussville, Alabama

Total Square Feet: 2,893 sq ft

**Building Type:** Modular Apartment-Style

Housing

Partnered With: Quick Buildings Modular

## SOLUTIONS

Sunbelt built a 2,893 sq. ft. building which consists of a living area, 4 bedrooms, 2 baths, a kitchen & pantry, and a laundry room. We also partnered with Metro Power Fire Protection, and they installed a NFPA13 fire sprinkler at the site.