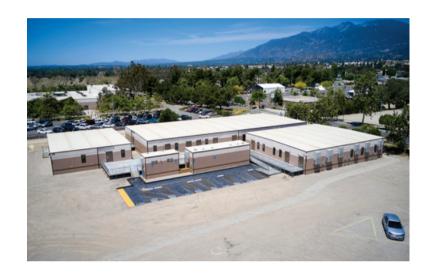

## **OBJECTIVES**

The City of Hope needed space for multiple parties to collaborate on the hospital's expansion project. The space would be utilized for meetings, planning, working, breaks, and more.

Phoenix Modular partnered with Pacific Mobile Structures to manufacture and install 5 buildings, including a 144'x60', 72'x60', and 48'x60'. A 12'x40' and 8'x20' restroom and shower building allowed for ease of amenities onsite. The buildings were strategically placed in a triangular arrangement to allow for convenient access and movement between each building from the nearby parking lot. Careful consideration was taken in the design and construction of the aluminum ramp deck access system and skirting to ensure a seamless transition from building to building.