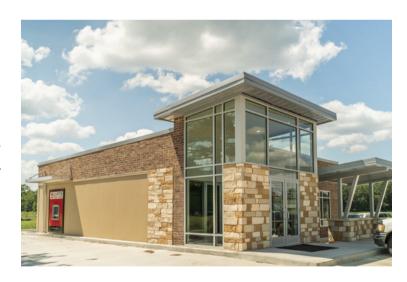

## SOLUTIONS

Promod Manufacturing and BOXX Modular partnered to create a building which consisted of three modules - a 13'9" x 46', a 11'9" x 46' module, and a 15'6" x 36' module. The building featured a curved wall in the main lobby as well as a beautiful curved ceiling soffit. While the main structure was produced at ProMod, many of the interior and exterior finishes were completed on site by BOXX Modular.