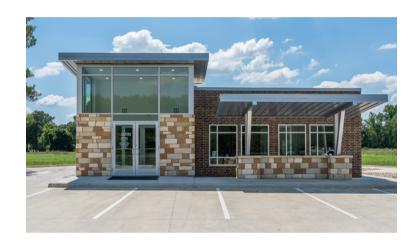

## SOLUTIONS

Promod Manufacturing and BOXX Modular partnered to create a building which consisted of three modules - a 13'9" x 46', a 11'9" x 46' module, and a 15'6" x 36' module. The building featured a curved wall in the main lobby as well as a beautiful curved ceiling soffit. While the main structure was produced at ProMod, many of the interior and exterior finishes were completed on site by BOXX Modular.